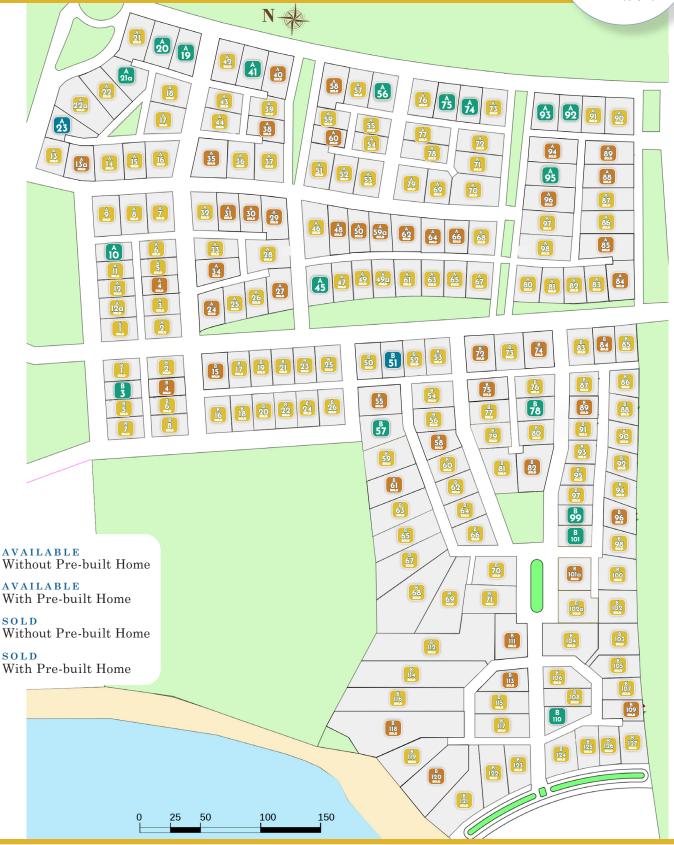

## San Diego Viejo

## SINGLE FAMILY HOME SITES PRICING TABLE

| LOT     | PRICE    | $\frac{\mathbf{SIZE}}{\mathbf{M}^2}$ | $\begin{array}{c} \mathbf{SIZE} \\ \mathbf{FT}^2 \end{array}$ | MONTHLY<br>HOA/PROPERTY FEE |
|---------|----------|--------------------------------------|---------------------------------------------------------------|-----------------------------|
| A-010   | \$39,990 | 457.50                               | 4,924.48                                                      | \$99.89                     |
| A-019   | \$39,990 | 725.13                               | 7,805.17                                                      | \$158.32                    |
| A-020   | \$39,990 | 765.12                               | 8,235.71                                                      | \$167.05                    |
| A-021-A | \$39,990 | 851.28                               | 9,163.09                                                      | \$185.86                    |
| A-045   | \$39,990 | 707.72                               | 7,617.84                                                      | \$154.42                    |
| A-056   | \$39,990 | 648.79                               | 6,983.53                                                      | \$141.65                    |
| A-074   | \$39,990 | 581.02                               | 6,254.00                                                      | \$126.86                    |
| A-041   | \$39,990 | 749.86                               | 8,071.44                                                      | \$163.72                    |
| A-075   | \$39,990 | 577.11                               | 6,212.00                                                      | \$126.00                    |
| A-092   | \$39,990 | 587.90                               | 6,328.14                                                      | \$128.36                    |
| A-093   | \$39,990 | 657.89                               | 7,081.45                                                      | \$143.64                    |
| A-095   | \$49,990 | 839.77                               | 9,039.21                                                      | \$183.35                    |
| B-003   | \$39,990 | 457.50                               | 4,924.48                                                      | \$99.89                     |
| B-057   | \$39,990 | 864.90                               | 9,309.61                                                      | \$188.84                    |
| B-078   | \$39,990 | 593.26                               | 6,383.47                                                      | \$129.33                    |
| B-099   | \$39,990 | 475.88                               | $5,\!120.42$                                                  | \$103.74                    |
| B-101   | \$39,990 | 505.50                               | 5,441.16                                                      | \$110.37                    |
| B-110   | \$59,990 | 600.87                               | 6,467.66                                                      | \$131,19                    |