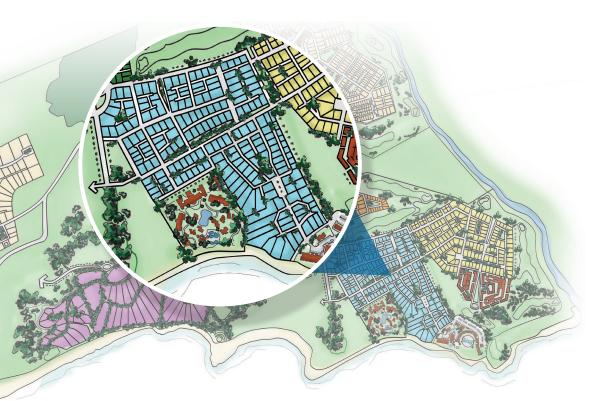

## San Diego Viejo

San Diego Viejo

SINGLE FAMILY HOME SITES Where it all began...

The San Diego Viejo (Old San Diego) community, named after the beach just out our front doors, was the first phase released several years ago. It is a beautifully manicured community of cobblestone streets and stunning beachfront and park areas. Sprawling over 200 acres, San Diego Viejo is the community of choice for those who wish to be near the water and have a classically designed, Spanish Colonial home. Within this community are all sizes of homes as well as a completed condominium/hotel, pool, restaurant, small convenience store, and the main office for the resort. San Diego Viejo is the centerpiece of the Gran Pacifica resort and its well-established environment invites you to create your custom home for relaxing and enjoying beachfront living.